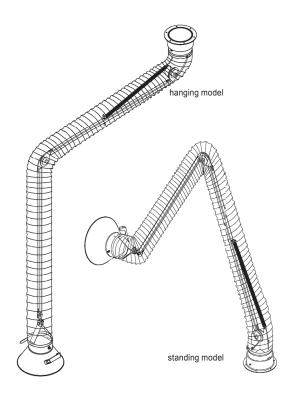

## Econ 160 flexible hose fume extraction arm.

Econ 160 flexible hose extraction arm is designed for local air pollution control at less demanding applications. This product is made of flexible hose and internal support mechanism with counter support spring and friction disc joints. Econ 160 hose extraction arm is cost effective alternative to tube arms used for frequent air pollution source capture in workshop environment. There are two models of this product. Hanging model can be used on wall or overhead. Standing models are designed to work right on work bench, table surface or on mobile filter units.