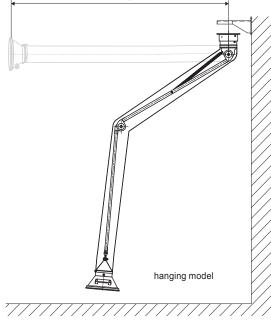

## Econ 160 flexible hose fume extraction arm.

Econ 160 flexible hose extraction arm is designed for local air pollution control at less demanding applications. This product is made of flexible hose and internal support mechanism with counter support spring and friction disc joints. Econ 160 hose extraction arm is cost effective alternative to tube arms used for frequent air pollution source capture in workshop environment. There are two models of this product. Hanging model can be used on wall or overhead. Standing models are designed to work right on work bench, table surface or on mobile filter units.

| Model*  | Arm Reach Rmax [m] | Arm diameter [mm] | Hood inlet [mm] | Arm version |
|---------|--------------------|-------------------|-----------------|-------------|
| HA1620  | 2,0                | 160               | 315             | hanging     |
| HA1630  | 3,0                | 160               | 315             | hanging     |
| HA1620P | 2,0                | 160               | 315             | standing    |
| HA1630P | 3,0                | 160               | 315             | standing    |