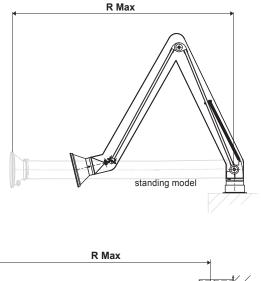

## Econ 160 flexible hose fume extraction arm.

Econ 160 flexible hose extraction arm is designed for local air pollution control at less demanding applications. This product is made of flexible hose and internal support mechanism with counter support spring and friction disc joints. Econ 160 hose extraction arm is cost effective alternative to tube arms used for frequent air pollution source capture in workshop environment. There are two models of this product. Hanging model can be used on wall or overhead. Standing models are designed to work right on work bench, table surface or on mobile filter units.

| Model*  | Arm Reach Rmax [m] | Arm diameter [mm] | Hood inlet [mm] | Arm version |
|---------|--------------------|-------------------|-----------------|-------------|
| HA1620  | 2,0                | 160               | 315             | hanging     |
| HA1630  | 3,0                | 160               | 315             | hanging     |
| HA1620P | 2,0                | 160               | 315             | standing    |
| HA1630P | 3,0                | 160               | 315             | standing    |