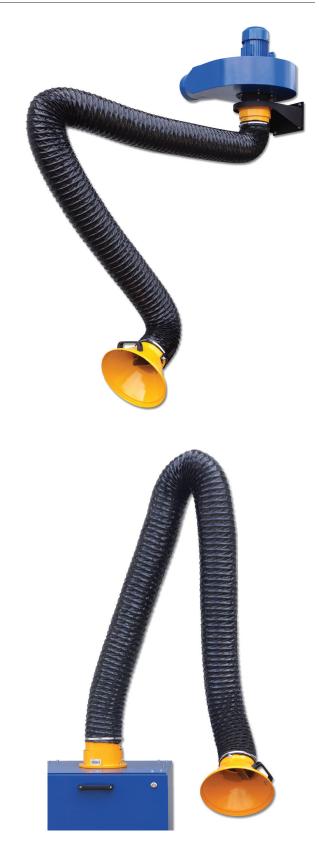

## Econ 160 flexible hose fume extraction arm.

Econ 160 flexible hose extraction arm is designed for local air pollution control at less demanding applications. This product is made of flexible hose and internal support mechanism with counter support spring and friction disc joints. Econ 160 hose extraction arm is cost effective alternative to tube arms used for frequent air pollution source capture in workshop environment. There are two models of this product. Hanging model can be used on wall or overhead. Standing models are designed to work right on work bench, table surface or on mobile filter units.

#### Standard construction

- all adjustments in the inside
- aluminium hood (yellow) with plastic grab handle
- air damper built-in the hood
- black PVC flexible hose (temperature resistance up to 80°C)